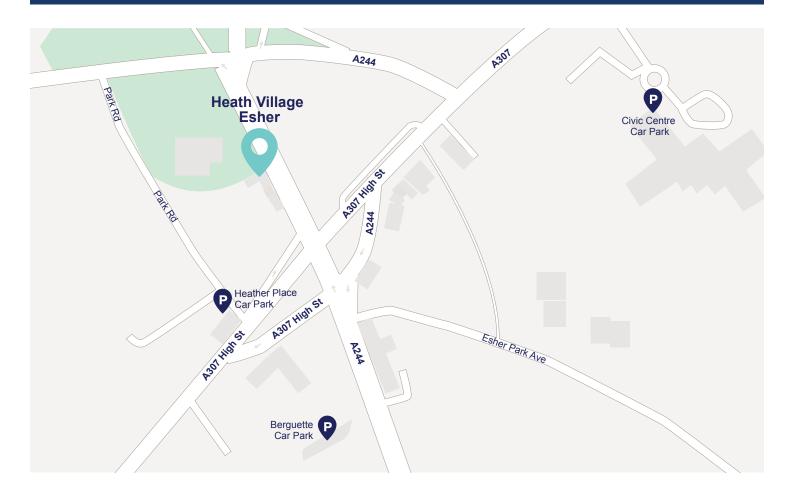

### Parking

There is limited free parking and disabled parking on Esher High Street, KT10 9QS.

### **Pay and Display:**

Berguette Car Park, Claremont Lane, Esher, KT10 9SD (5 minutes)

Heather Place Car Park (Off Park Road), Esher, KT10 8NN (5 minutes)

**Esher Civic Centre Car Park**, High Street, Esher, KT10 9RA (10 minutes)